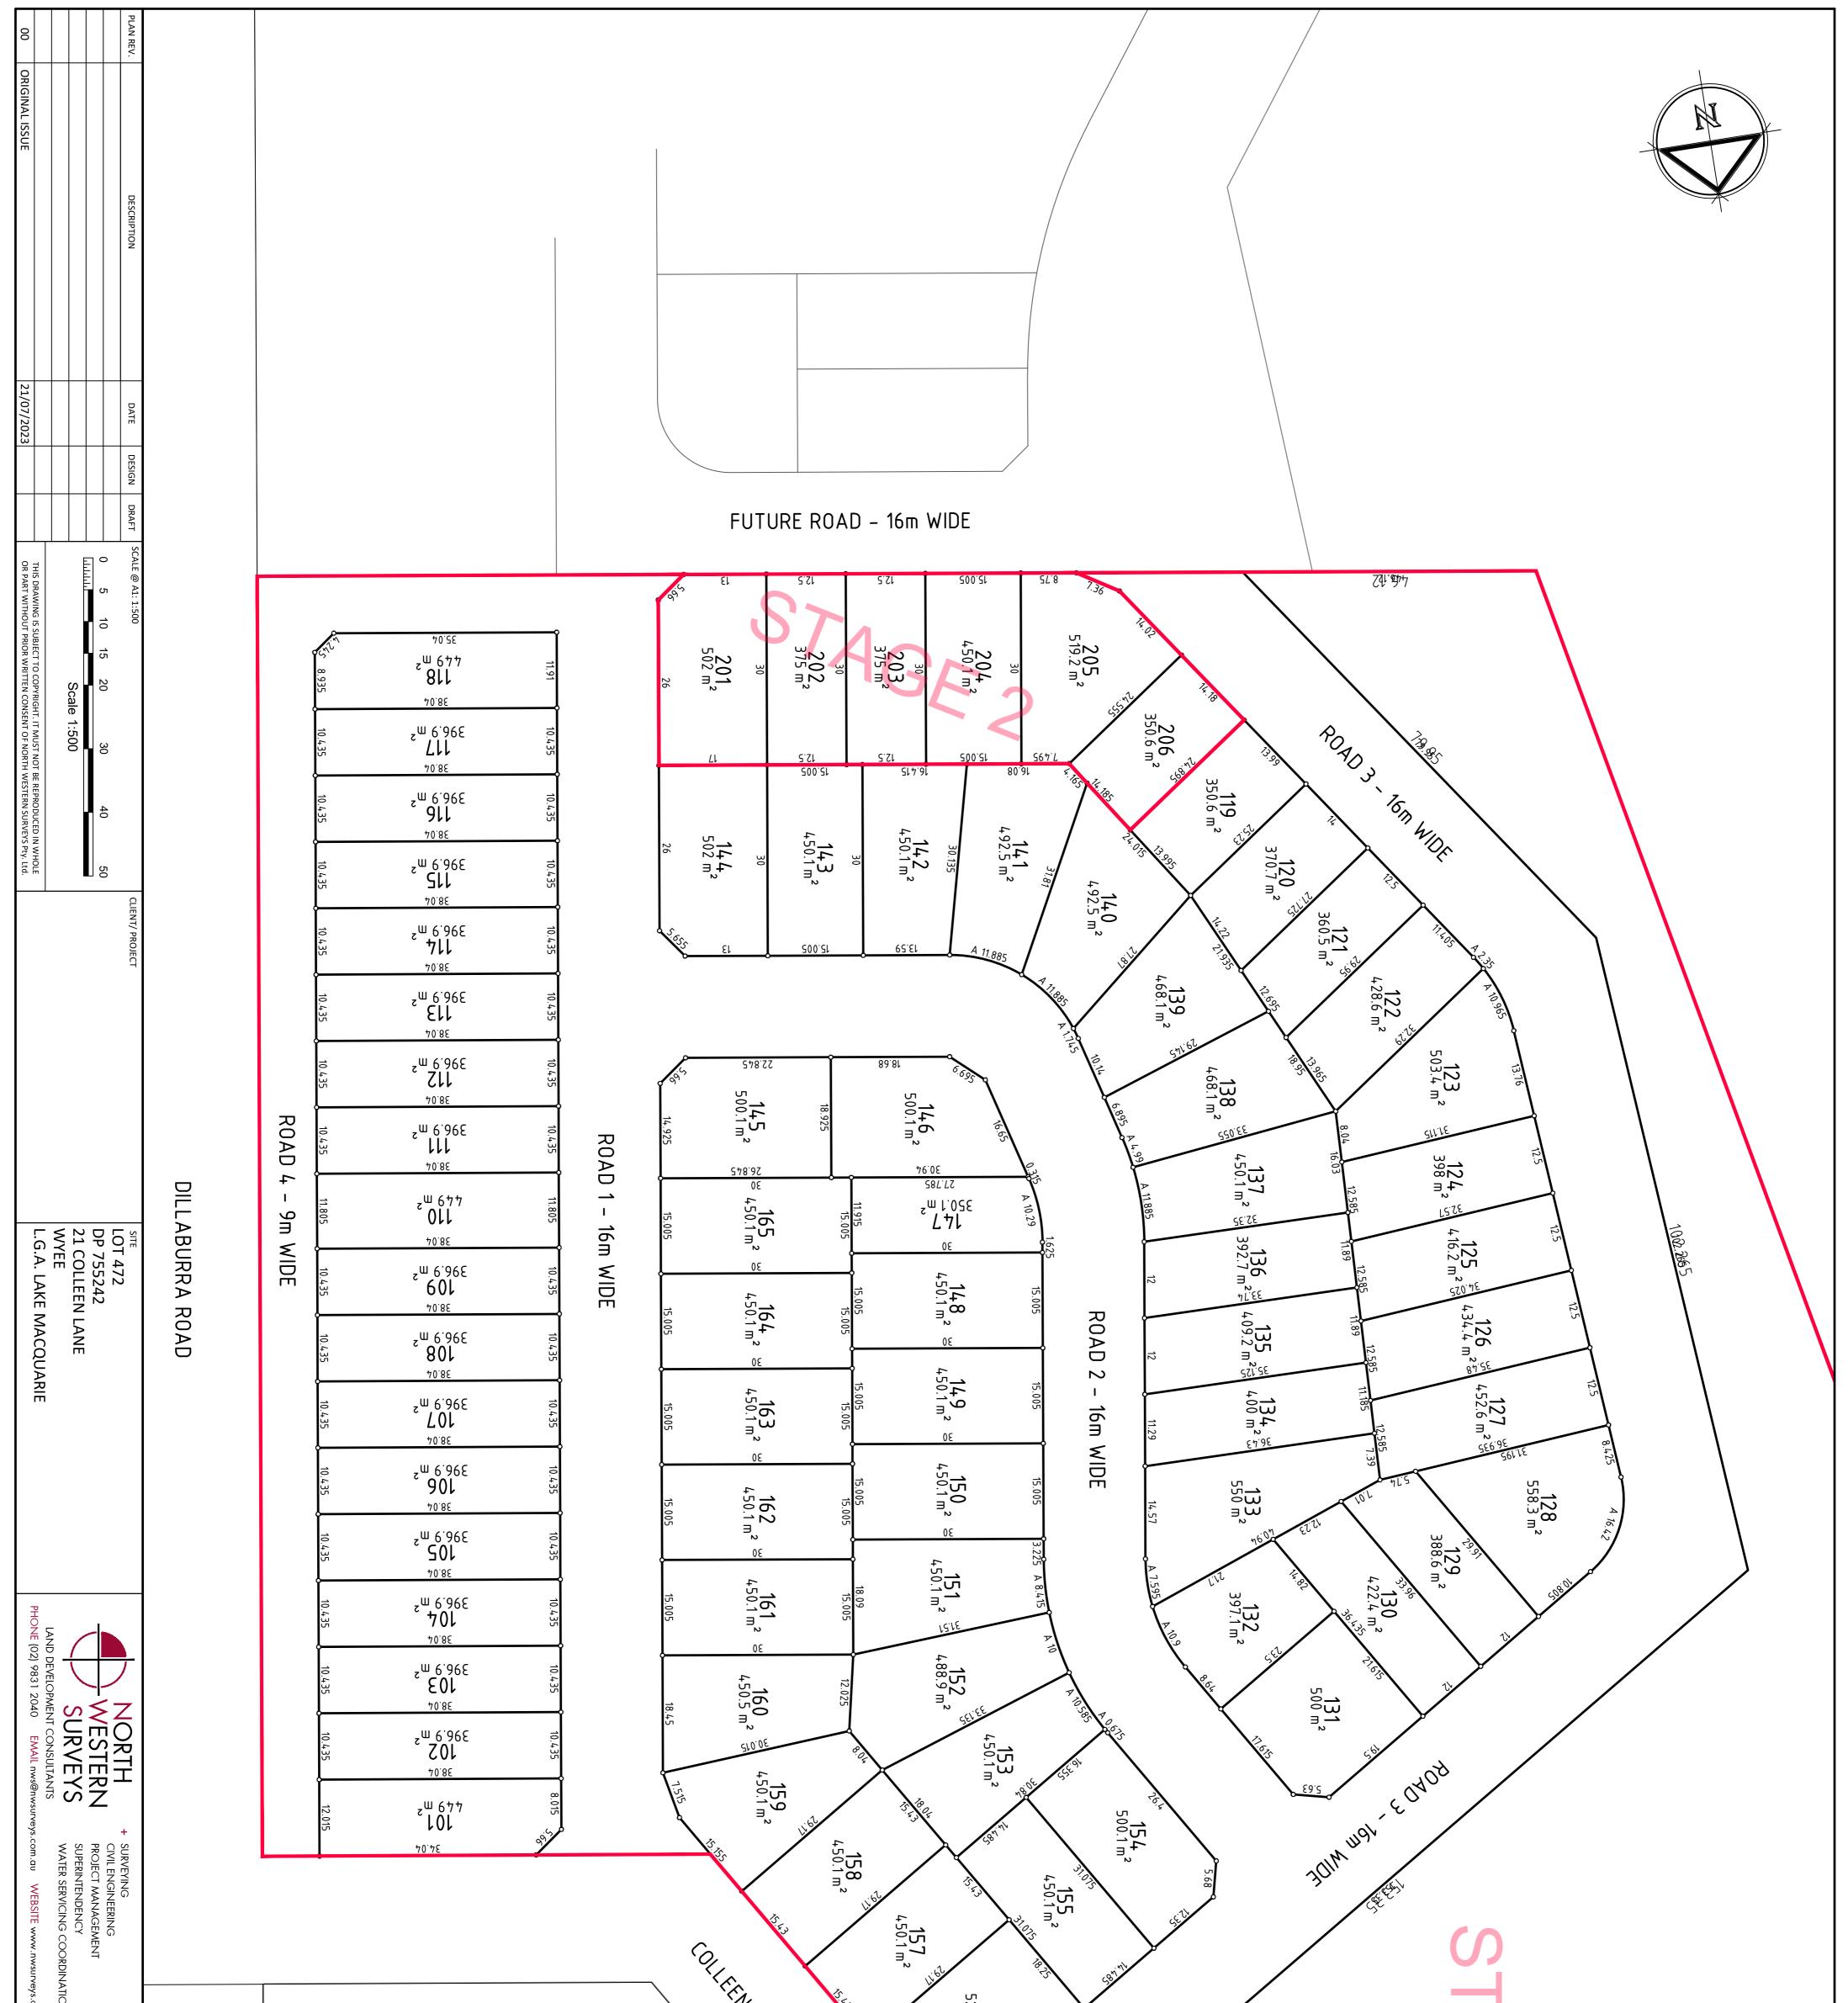

# **Description of the Proposed Development**

The Developer proposes to subdivide the Subject Land into approximately 71 residential lots (over two stages) and one (1) conservation lot, and to carry out the demolition of existing structures, construction of public roads and associated civil and infrastructure works, generally in accordance with the plan in Schedule 7 and DA/1567/2023 lodged with Lake Macquarie City Council (**Proposed Development**).

#### **Indicative Plan of the Proposed Development**

See following page.

| IATION<br>IATION<br>reys.com.au<br>THIS PLAN MUST NOT BE USED FOR CONSTRUCTION UNLESS<br>SIGNED AS APPROVED BY PRINCIPAL CERTIFYING AUTHORITY |                                                                                                                                                                                                                                                                                                                                                                                                                                                                                                                                                                                                                                                                                                                                                                                                                                                                                                                                                                                                                                                                                                                                                                                                                                                                                                                                                                                                                                                                                                                                                                                                                                                                                                                                                                                                                                                                                                                                                                                                                                                                                                                                                                                                                                                                                                                                                                                                                                                                                                                                                                                                                                                                                                                                                                                                                                                                                                                                                                                                                                         | 1556<br>524.3 m <sup>2</sup> |         |
|-----------------------------------------------------------------------------------------------------------------------------------------------|-----------------------------------------------------------------------------------------------------------------------------------------------------------------------------------------------------------------------------------------------------------------------------------------------------------------------------------------------------------------------------------------------------------------------------------------------------------------------------------------------------------------------------------------------------------------------------------------------------------------------------------------------------------------------------------------------------------------------------------------------------------------------------------------------------------------------------------------------------------------------------------------------------------------------------------------------------------------------------------------------------------------------------------------------------------------------------------------------------------------------------------------------------------------------------------------------------------------------------------------------------------------------------------------------------------------------------------------------------------------------------------------------------------------------------------------------------------------------------------------------------------------------------------------------------------------------------------------------------------------------------------------------------------------------------------------------------------------------------------------------------------------------------------------------------------------------------------------------------------------------------------------------------------------------------------------------------------------------------------------------------------------------------------------------------------------------------------------------------------------------------------------------------------------------------------------------------------------------------------------------------------------------------------------------------------------------------------------------------------------------------------------------------------------------------------------------------------------------------------------------------------------------------------------------------------------------------------------------------------------------------------------------------------------------------------------------------------------------------------------------------------------------------------------------------------------------------------------------------------------------------------------------------------------------------------------------------------------------------------------------------------------------------------------|------------------------------|---------|
|                                                                                                                                               | ARIES H,<br>ARIES H,<br>NSHIP OF<br>RE DIAGF<br>SUBJEC<br>SUBJEC<br>SUBJEC<br>SUBJEC<br>SUBJEC<br>SUBJEC<br>SUBJEC<br>SUBJEC<br>SUBJEC<br>SUBJEC<br>SUBJEC<br>SUBJEC<br>SUBJEC<br>SUBJEC<br>SUBJEC<br>SUBJEC<br>SUBJEC<br>SUBJEC<br>SUBJEC<br>SUBJEC<br>SUBJEC<br>SUBJEC<br>SUBJEC<br>SUBJEC<br>SUBJEC<br>SUBJEC<br>SUBJEC<br>SUBJEC<br>SUBJEC<br>SUBJEC<br>SUBJEC<br>SUBJEC<br>SUBJEC<br>SUBJEC<br>SUBJEC<br>SUBJEC<br>SUBJEC<br>SUBJEC<br>SUBJEC<br>SUBJEC<br>SUBJEC<br>SUBJEC<br>SUBJEC<br>SUBJEC<br>SUBJEC<br>SUBJEC<br>SUBJEC<br>SUBJEC<br>SUBJEC<br>SUBJEC<br>SUBJEC<br>SUBJEC<br>SUBJEC<br>SUBJEC<br>SUBJEC<br>SUBJEC<br>SUBJEC<br>SUBJEC<br>SUBJEC<br>SUBJEC<br>SUBJEC<br>SUBJEC<br>SUBJEC<br>SUBJEC<br>SUBJEC<br>SUBJEC<br>SUBJEC<br>SUBJEC<br>SUBJEC<br>SUBJEC<br>SUBJEC<br>SUBJEC<br>SUBJEC<br>SUBJEC<br>SUBJEC<br>SUBJEC<br>SUBJEC<br>SUBJEC<br>SUBJEC<br>SUBJEC<br>SUBJEC<br>SUBJEC<br>SUBJEC<br>SUBJEC<br>SUBJEC<br>SUBJEC<br>SUBJEC<br>SUBJEC<br>SUBJEC<br>SUBJEC<br>SUBJEC<br>SUBJEC<br>SUBJEC<br>SUBJEC<br>SUBJEC<br>SUBJEC<br>SUBJEC<br>SUBJEC<br>SUBJEC<br>SUBJEC<br>SUBJEC<br>SUBJEC<br>SUBJEC<br>SUBJEC<br>SUBJEC<br>SUBJEC<br>SUBJEC<br>SUBJEC<br>SUBJEC<br>SUBJEC<br>SUBJEC<br>SUBJEC<br>SUBJEC<br>SUBJEC<br>SUBJEC<br>SUBJEC<br>SUBJEC<br>SUBJEC<br>SUBJEC<br>SUBJEC<br>SUBJEC<br>SUBJEC<br>SUBJEC<br>SUBJEC<br>SUBJEC<br>SUBJEC<br>SUBJEC<br>SUBJEC<br>SUBJEC<br>SUBJEC<br>SUBJEC<br>SUBJEC<br>SUBJEC<br>SUBJEC<br>SUBJEC<br>SUBJEC<br>SUBJEC<br>SUBJEC<br>SUBJEC<br>SUBJEC<br>SUBJEC<br>SUBJEC<br>SUBJEC<br>SUBJEC<br>SUBJEC<br>SUBJEC<br>SUBJEC<br>SUBJEC<br>SUBJEC<br>SUBJEC<br>SUBJEC<br>SUBJEC<br>SUBJEC<br>SUBJEC<br>SUBJEC<br>SUBJEC<br>SUBJEC<br>SUBJEC<br>SUBJEC<br>SUBJEC<br>SUBJEC<br>SUBJEC<br>SUBJEC<br>SUBJEC<br>SUBJEC<br>SUBJEC<br>SUBJEC<br>SUBJEC<br>SUBJEC<br>SUBJEC<br>SUBJEC<br>SUBJEC<br>SUBJEC<br>SUBJEC<br>SUBJEC<br>SUBJEC<br>SUBJEC<br>SUBJEC<br>SUBJEC<br>SUBJEC<br>SUBJEC<br>SUBJEC<br>SUBJEC<br>SUBJEC<br>SUBJEC<br>SUBJEC<br>SUBJEC<br>SUBJEC<br>SUBJEC<br>SUBJEC<br>SUBJEC<br>SUBJEC<br>SUBJEC<br>SUBJEC<br>SUBJEC<br>SUBJEC<br>SUBJEC<br>SUBJEC<br>SUBJEC<br>SUBJEC<br>SUBJEC<br>SUBJEC<br>SUBJEC<br>SUBJEC<br>SUBJEC<br>SUBJEC<br>SUBJEC<br>SUBJEC<br>SUBJEC<br>SUBJEC<br>SUBJEC<br>SUBJEC<br>SUBJEC<br>SUBJEC<br>SUBJEC<br>SUBJEC<br>SUBJEC<br>SUBJEC<br>SUBJEC<br>SUBJEC<br>SUBJEC<br>SUBJEC<br>SUBJEC<br>SUBJEC<br>SUBJEC<br>SUBJEC<br>SUBJEC<br>SUBJEC<br>SUBJEC<br>SUBJEC<br>SUBJEC<br>SUBJEC<br>SUBJEC<br>SUBJEC<br>SUBJEC<br>SUBJEC<br>SUBJEC<br>SUBJEC<br>SUBJEC<br>SUBJEC<br>SUBJEC<br>SUBJEC<br>SUBJEC<br>SUBJEC<br>SUBJEC<br>SUBJEC<br>SUBJEC<br>SUBJEC<br>SUBJEC<br>SUBJEC<br>SUBJEC<br>SUBJEC<br>SUBJEC<br>SUBJEC<br>SUBJEC<br>SUBJEC<br>SUBJEC<br>SUBJEC<br>SUBJEC<br>SUBJEC<br>SUBJEC<br>SUBJEC<br>SUBJEC<br>SUBJEC<br>SUBJEC<br>SUBJEC<br>SUBJEC<br>SUBJEC<br>SUBJEC<br>SUBJEC<br>SUBJEC<br>SUBJEC<br>SUBJEC<br>SUBJEC<br>SUBJEC<br>SUBJEC<br>SUBJEC<br>SUBJEC<br>SUBJEC<br>SUBJEC<br>SUBJEC<br>SUBJEC<br>SUBJEC<br>SUBJEC<br>SUBJEC<br>SUBJEC<br>SUBJEC<br>S |                              | 4.27 ha |