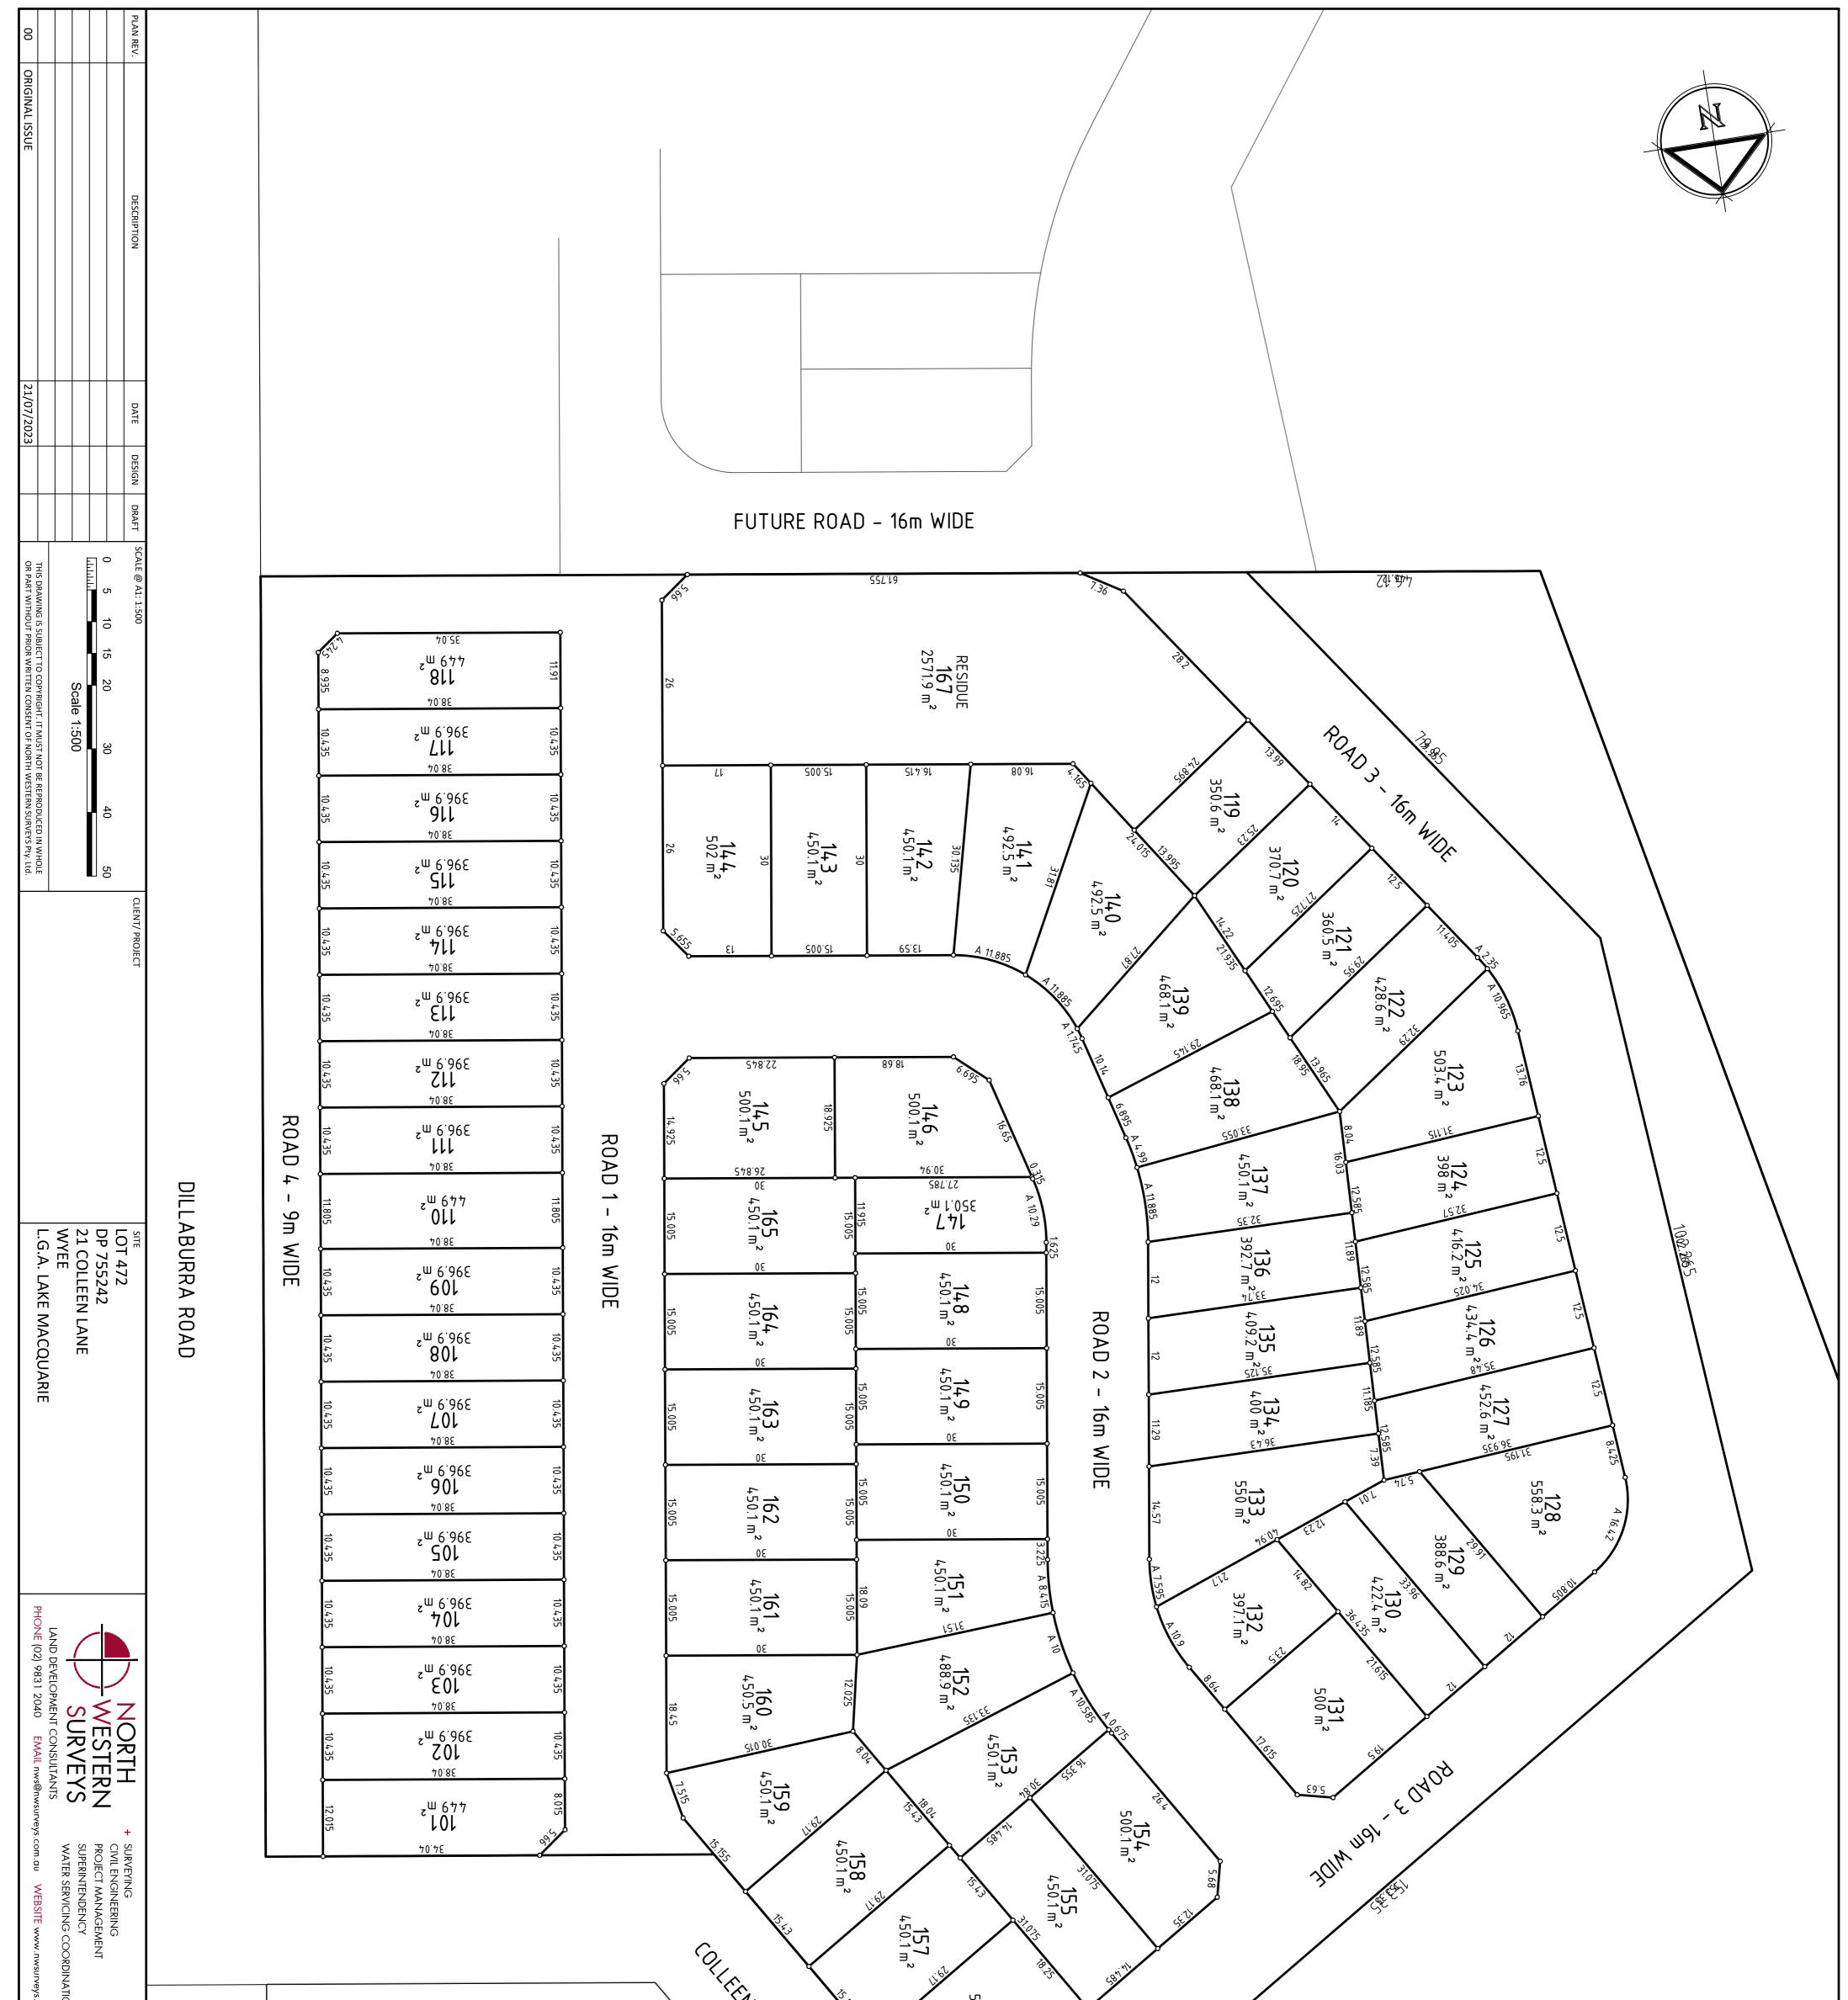

# **Description of the Proposed Development**

The Developer proposes to subdivide the Subject Land into approximately 71 residential lots (over two stages) and one (1) conservation lot, and to carry out the demolition of existing structures, construction of public roads and associated civil and infrastructure works, generally in accordance with the plan in Schedule 7 and DA/1567/2023 lodged with Lake Macquarie City Council (**Proposed Development**).

The Developer has made an offer to the Minister to enter into the Planning Agreement in connection with the Proposed Development.

An indicative plan of the Proposed Development is at the end of this explanatory note.

#### **Indicative Plan of the Proposed Development**

See following page.

| IATION<br>IATION<br>reys.com.au<br>THIS PLAN MUST NOT BE USED FOR CONSTRUCTION UNLESS<br>SIGNED AS APPROVED BY PRINCIPAL CERTIFYING AUTHORITY |                                                                                                                                                                                                                                                                                                                                                                                                                                                                                                                                                                                                                                                                                                                                                                                                                                                                                                                                                                                                                                                                                                                                                                                                                                                                                                                                                                                                                                                                                                                                                                                                                                                                                                                                                                                                                                                                                                                                                                                                                                                                                                                                                                                                                                                                                                                                                                                                                                                                                                                                                                                                                                                                                                                                                                                                                                                                                                                                                                                                                                         | 1556<br>524.3 m <sup>2</sup> |         |
|-----------------------------------------------------------------------------------------------------------------------------------------------|-----------------------------------------------------------------------------------------------------------------------------------------------------------------------------------------------------------------------------------------------------------------------------------------------------------------------------------------------------------------------------------------------------------------------------------------------------------------------------------------------------------------------------------------------------------------------------------------------------------------------------------------------------------------------------------------------------------------------------------------------------------------------------------------------------------------------------------------------------------------------------------------------------------------------------------------------------------------------------------------------------------------------------------------------------------------------------------------------------------------------------------------------------------------------------------------------------------------------------------------------------------------------------------------------------------------------------------------------------------------------------------------------------------------------------------------------------------------------------------------------------------------------------------------------------------------------------------------------------------------------------------------------------------------------------------------------------------------------------------------------------------------------------------------------------------------------------------------------------------------------------------------------------------------------------------------------------------------------------------------------------------------------------------------------------------------------------------------------------------------------------------------------------------------------------------------------------------------------------------------------------------------------------------------------------------------------------------------------------------------------------------------------------------------------------------------------------------------------------------------------------------------------------------------------------------------------------------------------------------------------------------------------------------------------------------------------------------------------------------------------------------------------------------------------------------------------------------------------------------------------------------------------------------------------------------------------------------------------------------------------------------------------------------------|------------------------------|---------|
|                                                                                                                                               | ARIES H,<br>ARIES H,<br>NSHIP OF<br>RE DIAGF<br>SUBJEC<br>SUBJEC<br>SUBJEC<br>SUBJEC<br>SUBJEC<br>SUBJEC<br>SUBJEC<br>SUBJEC<br>SUBJEC<br>SUBJEC<br>SUBJEC<br>SUBJEC<br>SUBJEC<br>SUBJEC<br>SUBJEC<br>SUBJEC<br>SUBJEC<br>SUBJEC<br>SUBJEC<br>SUBJEC<br>SUBJEC<br>SUBJEC<br>SUBJEC<br>SUBJEC<br>SUBJEC<br>SUBJEC<br>SUBJEC<br>SUBJEC<br>SUBJEC<br>SUBJEC<br>SUBJEC<br>SUBJEC<br>SUBJEC<br>SUBJEC<br>SUBJEC<br>SUBJEC<br>SUBJEC<br>SUBJEC<br>SUBJEC<br>SUBJEC<br>SUBJEC<br>SUBJEC<br>SUBJEC<br>SUBJEC<br>SUBJEC<br>SUBJEC<br>SUBJEC<br>SUBJEC<br>SUBJEC<br>SUBJEC<br>SUBJEC<br>SUBJEC<br>SUBJEC<br>SUBJEC<br>SUBJEC<br>SUBJEC<br>SUBJEC<br>SUBJEC<br>SUBJEC<br>SUBJEC<br>SUBJEC<br>SUBJEC<br>SUBJEC<br>SUBJEC<br>SUBJEC<br>SUBJEC<br>SUBJEC<br>SUBJEC<br>SUBJEC<br>SUBJEC<br>SUBJEC<br>SUBJEC<br>SUBJEC<br>SUBJEC<br>SUBJEC<br>SUBJEC<br>SUBJEC<br>SUBJEC<br>SUBJEC<br>SUBJEC<br>SUBJEC<br>SUBJEC<br>SUBJEC<br>SUBJEC<br>SUBJEC<br>SUBJEC<br>SUBJEC<br>SUBJEC<br>SUBJEC<br>SUBJEC<br>SUBJEC<br>SUBJEC<br>SUBJEC<br>SUBJEC<br>SUBJEC<br>SUBJEC<br>SUBJEC<br>SUBJEC<br>SUBJEC<br>SUBJEC<br>SUBJEC<br>SUBJEC<br>SUBJEC<br>SUBJEC<br>SUBJEC<br>SUBJEC<br>SUBJEC<br>SUBJEC<br>SUBJEC<br>SUBJEC<br>SUBJEC<br>SUBJEC<br>SUBJEC<br>SUBJEC<br>SUBJEC<br>SUBJEC<br>SUBJEC<br>SUBJEC<br>SUBJEC<br>SUBJEC<br>SUBJEC<br>SUBJEC<br>SUBJEC<br>SUBJEC<br>SUBJEC<br>SUBJEC<br>SUBJEC<br>SUBJEC<br>SUBJEC<br>SUBJEC<br>SUBJEC<br>SUBJEC<br>SUBJEC<br>SUBJEC<br>SUBJEC<br>SUBJEC<br>SUBJEC<br>SUBJEC<br>SUBJEC<br>SUBJEC<br>SUBJEC<br>SUBJEC<br>SUBJEC<br>SUBJEC<br>SUBJEC<br>SUBJEC<br>SUBJEC<br>SUBJEC<br>SUBJEC<br>SUBJEC<br>SUBJEC<br>SUBJEC<br>SUBJEC<br>SUBJEC<br>SUBJEC<br>SUBJEC<br>SUBJEC<br>SUBJEC<br>SUBJEC<br>SUBJEC<br>SUBJEC<br>SUBJEC<br>SUBJEC<br>SUBJEC<br>SUBJEC<br>SUBJEC<br>SUBJEC<br>SUBJEC<br>SUBJEC<br>SUBJEC<br>SUBJEC<br>SUBJEC<br>SUBJEC<br>SUBJEC<br>SUBJEC<br>SUBJEC<br>SUBJEC<br>SUBJEC<br>SUBJEC<br>SUBJEC<br>SUBJEC<br>SUBJEC<br>SUBJEC<br>SUBJEC<br>SUBJEC<br>SUBJEC<br>SUBJEC<br>SUBJEC<br>SUBJEC<br>SUBJEC<br>SUBJEC<br>SUBJEC<br>SUBJEC<br>SUBJEC<br>SUBJEC<br>SUBJEC<br>SUBJEC<br>SUBJEC<br>SUBJEC<br>SUBJEC<br>SUBJEC<br>SUBJEC<br>SUBJEC<br>SUBJEC<br>SUBJEC<br>SUBJEC<br>SUBJEC<br>SUBJEC<br>SUBJEC<br>SUBJEC<br>SUBJEC<br>SUBJEC<br>SUBJEC<br>SUBJEC<br>SUBJEC<br>SUBJEC<br>SUBJEC<br>SUBJEC<br>SUBJEC<br>SUBJEC<br>SUBJEC<br>SUBJEC<br>SUBJEC<br>SUBJEC<br>SUBJEC<br>SUBJEC<br>SUBJEC<br>SUBJEC<br>SUBJEC<br>SUBJEC<br>SUBJEC<br>SUBJEC<br>SUBJEC<br>SUBJEC<br>SUBJEC<br>SUBJEC<br>SUBJEC<br>SUBJEC<br>SUBJEC<br>SUBJEC<br>SUBJEC<br>SUBJEC<br>SUBJEC<br>SUBJEC<br>SUBJEC<br>SUBJEC<br>SUBJEC<br>SUBJEC<br>SUBJEC<br>SUBJEC<br>SUBJEC<br>SUBJEC<br>SUBJEC<br>SUBJEC<br>SUBJEC<br>SUBJEC<br>SUBJEC<br>SUBJEC<br>SUBJEC<br>SUBJEC<br>SUBJEC<br>SUBJEC<br>SUBJEC<br>SUBJEC<br>SUBJEC<br>SUBJEC<br>SUBJEC<br>SUBJEC<br>SUBJEC<br>SUBJEC<br>SUBJEC<br>SUBJEC<br>SUBJEC<br>SUBJEC<br>SUBJEC<br>SUBJEC<br>SUBJEC<br>SUBJEC<br>SUBJEC<br>SUBJEC<br>SUBJEC<br>SUBJEC<br>SUBJEC<br>SUBJEC<br>SUBJEC<br>SUBJEC<br>SUBJEC<br>S |                              | 4.27 ha |