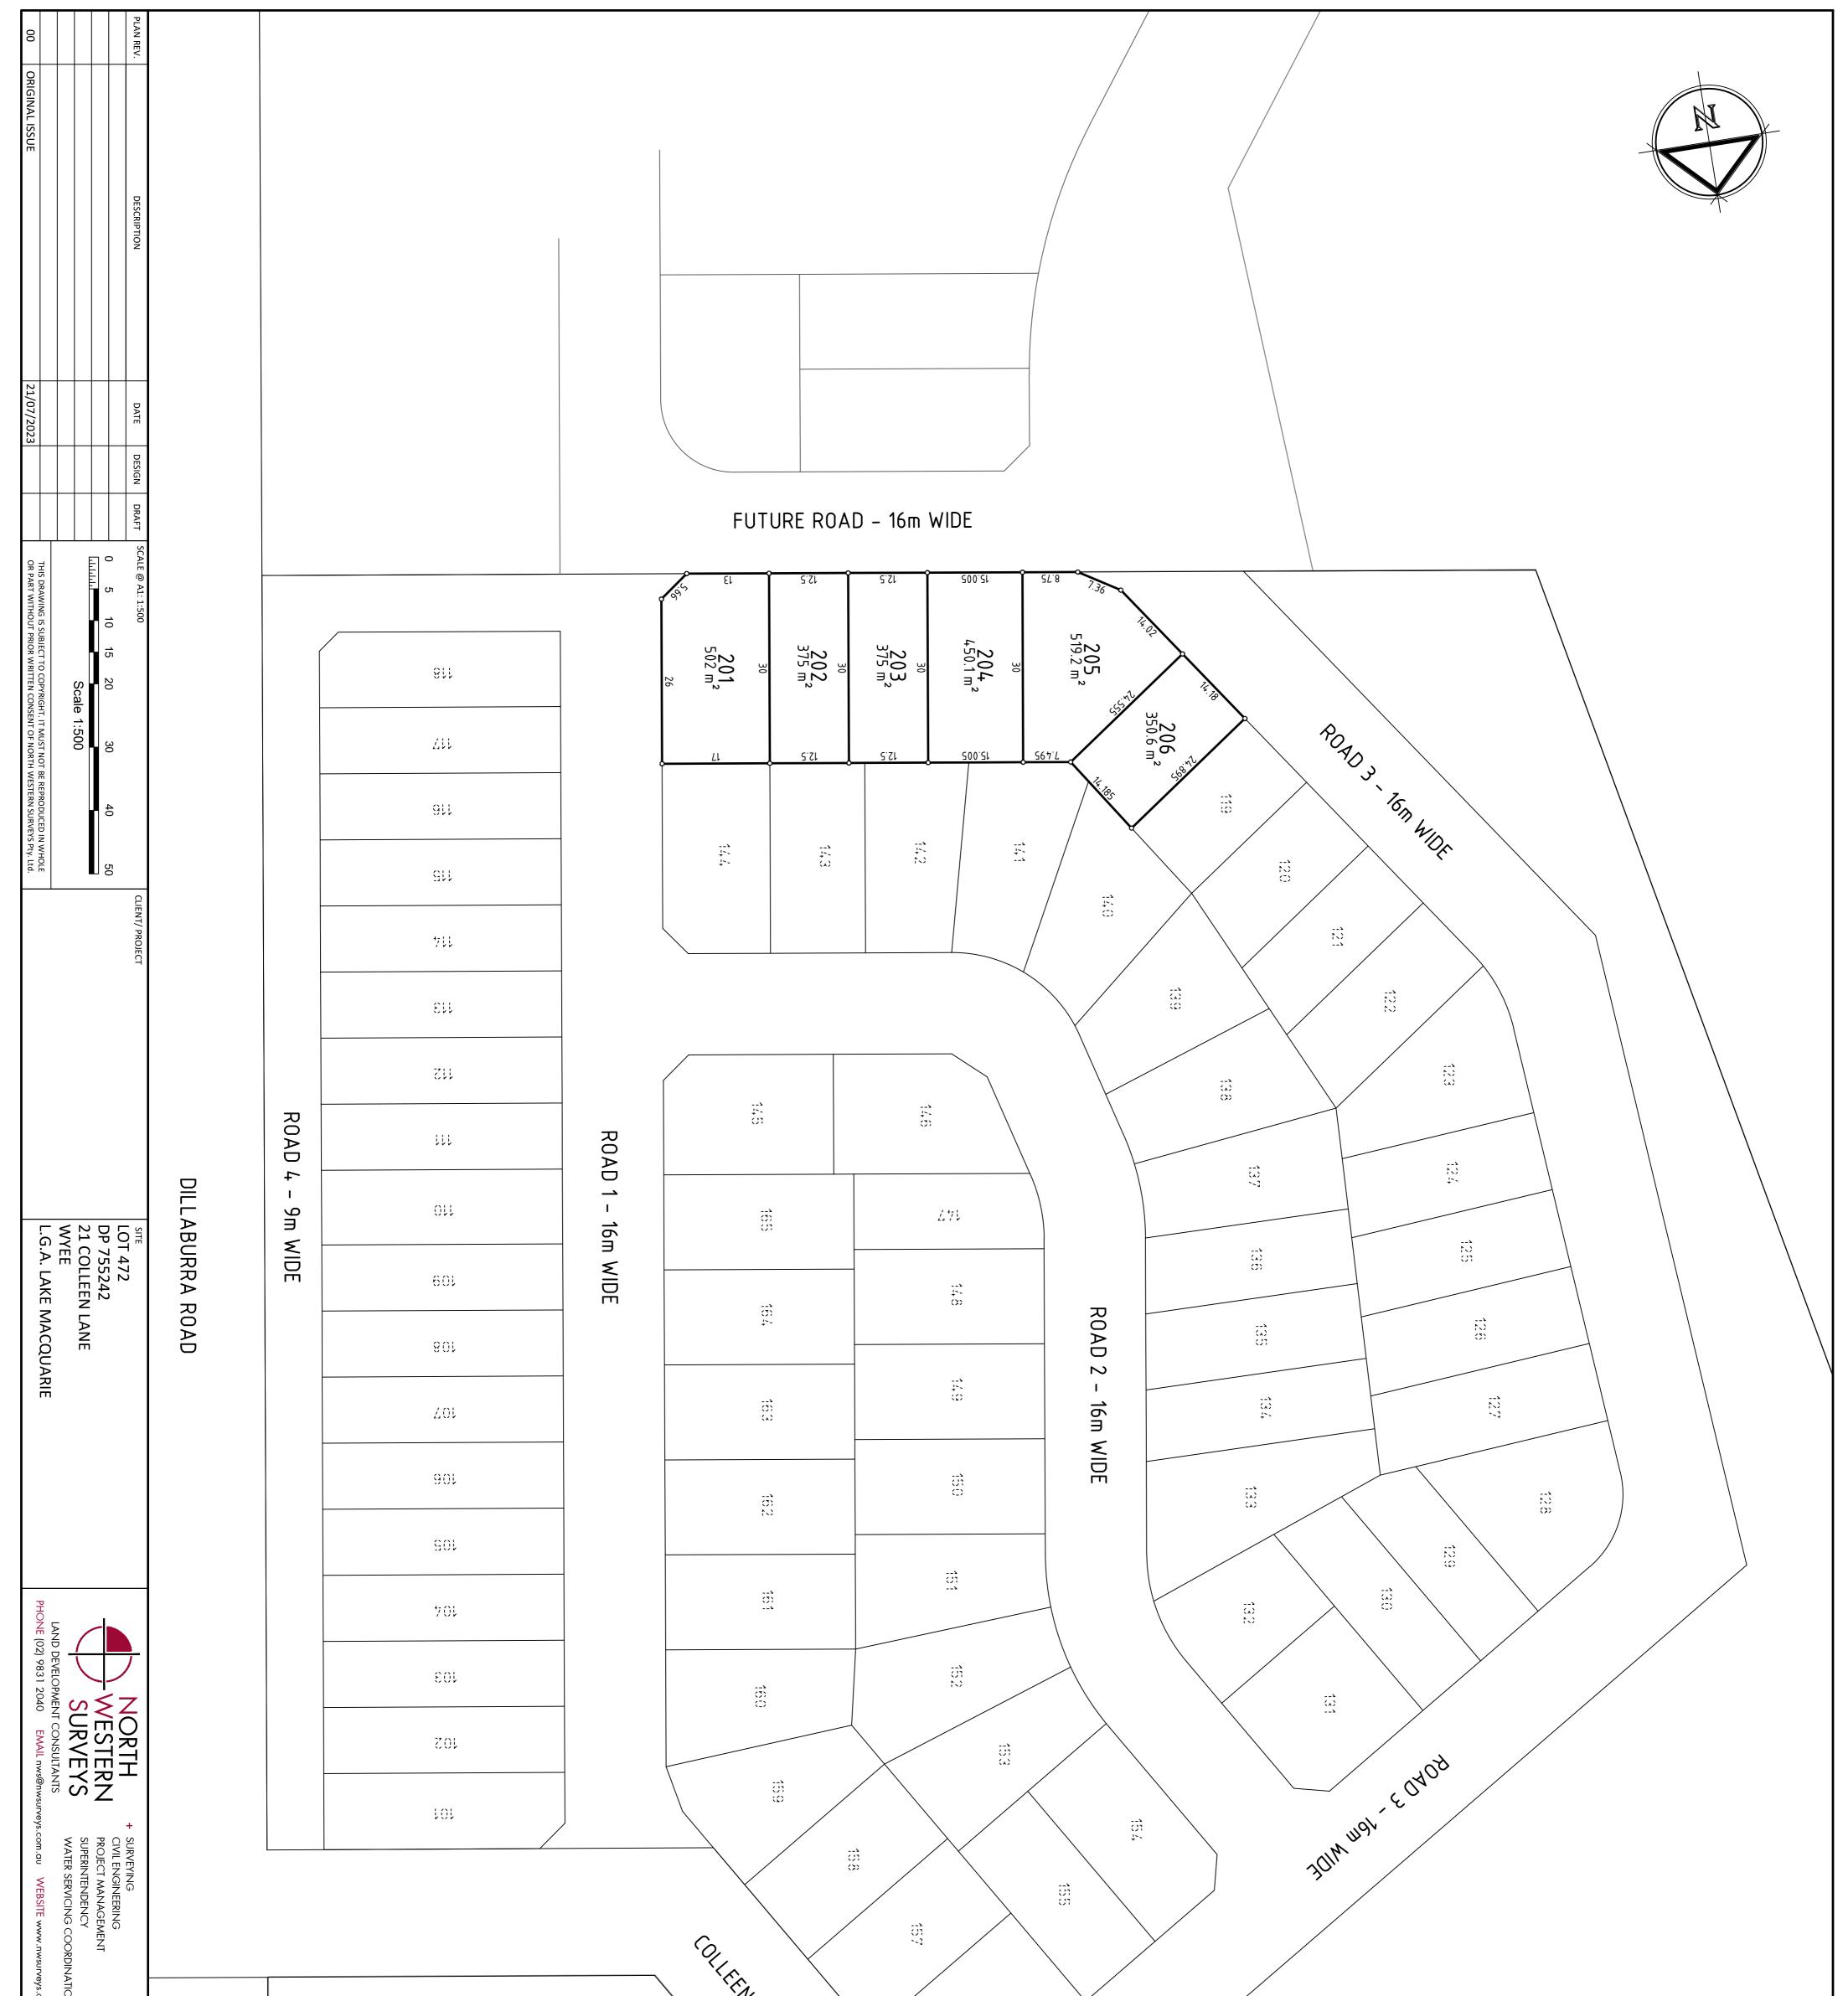

# **Description of the Proposed Development**

The Developer proposes to subdivide the Subject Land into approximately 71 residential lots (over two stages) and one (1) conservation lot, and to carry out the demolition of existing structures, construction of public roads and associated civil and infrastructure works, generally in accordance with the plan in Schedule 7 and DA/1567/2023 lodged with Lake Macquarie City Council (**Proposed Development**).

The Developer has made an offer to the Minister to enter into the Planning Agreement in connection with the Proposed Development.

An indicative plan of the Proposed Development is at the end of this explanatory note.

#### **Indicative Plan of the Proposed Development**

See following page.

| IATION<br>IATION<br>reys.com.au<br>THIS PLAN MUST NOT BE USED FOR CONSTRUCTION UNLESS<br>SIGNED AS APPROVED BY PRINCIPAL CERTIFYING AUTHORITY |                                                                                                                                                                                                                                                                                                                                                                                                                                                                                                                                                                                                                                                                                                                                                                                                                                                                                                                                                                                                                                                                                                                                                                                                                                                                                                                                                                                                                                                                                                                                                                                                                                                                                                                                                                                                                                                                                                                                                                                                                                                                                                                                                                                                                                                                                                                                                                                                                                                                                                                                                                                                                                                                                                                                                                                                                                                                                                                                                                                                                                         | 1556<br>524.3 m <sup>2</sup> |         |
|-----------------------------------------------------------------------------------------------------------------------------------------------|-----------------------------------------------------------------------------------------------------------------------------------------------------------------------------------------------------------------------------------------------------------------------------------------------------------------------------------------------------------------------------------------------------------------------------------------------------------------------------------------------------------------------------------------------------------------------------------------------------------------------------------------------------------------------------------------------------------------------------------------------------------------------------------------------------------------------------------------------------------------------------------------------------------------------------------------------------------------------------------------------------------------------------------------------------------------------------------------------------------------------------------------------------------------------------------------------------------------------------------------------------------------------------------------------------------------------------------------------------------------------------------------------------------------------------------------------------------------------------------------------------------------------------------------------------------------------------------------------------------------------------------------------------------------------------------------------------------------------------------------------------------------------------------------------------------------------------------------------------------------------------------------------------------------------------------------------------------------------------------------------------------------------------------------------------------------------------------------------------------------------------------------------------------------------------------------------------------------------------------------------------------------------------------------------------------------------------------------------------------------------------------------------------------------------------------------------------------------------------------------------------------------------------------------------------------------------------------------------------------------------------------------------------------------------------------------------------------------------------------------------------------------------------------------------------------------------------------------------------------------------------------------------------------------------------------------------------------------------------------------------------------------------------------------|------------------------------|---------|
|                                                                                                                                               | ARIES H,<br>ARIES H,<br>NSHIP OF<br>RE DIAGF<br>SUBJEC<br>SUBJEC<br>SUBJEC<br>SUBJEC<br>SUBJEC<br>SUBJEC<br>SUBJEC<br>SUBJEC<br>SUBJEC<br>SUBJEC<br>SUBJEC<br>SUBJEC<br>SUBJEC<br>SUBJEC<br>SUBJEC<br>SUBJEC<br>SUBJEC<br>SUBJEC<br>SUBJEC<br>SUBJEC<br>SUBJEC<br>SUBJEC<br>SUBJEC<br>SUBJEC<br>SUBJEC<br>SUBJEC<br>SUBJEC<br>SUBJEC<br>SUBJEC<br>SUBJEC<br>SUBJEC<br>SUBJEC<br>SUBJEC<br>SUBJEC<br>SUBJEC<br>SUBJEC<br>SUBJEC<br>SUBJEC<br>SUBJEC<br>SUBJEC<br>SUBJEC<br>SUBJEC<br>SUBJEC<br>SUBJEC<br>SUBJEC<br>SUBJEC<br>SUBJEC<br>SUBJEC<br>SUBJEC<br>SUBJEC<br>SUBJEC<br>SUBJEC<br>SUBJEC<br>SUBJEC<br>SUBJEC<br>SUBJEC<br>SUBJEC<br>SUBJEC<br>SUBJEC<br>SUBJEC<br>SUBJEC<br>SUBJEC<br>SUBJEC<br>SUBJEC<br>SUBJEC<br>SUBJEC<br>SUBJEC<br>SUBJEC<br>SUBJEC<br>SUBJEC<br>SUBJEC<br>SUBJEC<br>SUBJEC<br>SUBJEC<br>SUBJEC<br>SUBJEC<br>SUBJEC<br>SUBJEC<br>SUBJEC<br>SUBJEC<br>SUBJEC<br>SUBJEC<br>SUBJEC<br>SUBJEC<br>SUBJEC<br>SUBJEC<br>SUBJEC<br>SUBJEC<br>SUBJEC<br>SUBJEC<br>SUBJEC<br>SUBJEC<br>SUBJEC<br>SUBJEC<br>SUBJEC<br>SUBJEC<br>SUBJEC<br>SUBJEC<br>SUBJEC<br>SUBJEC<br>SUBJEC<br>SUBJEC<br>SUBJEC<br>SUBJEC<br>SUBJEC<br>SUBJEC<br>SUBJEC<br>SUBJEC<br>SUBJEC<br>SUBJEC<br>SUBJEC<br>SUBJEC<br>SUBJEC<br>SUBJEC<br>SUBJEC<br>SUBJEC<br>SUBJEC<br>SUBJEC<br>SUBJEC<br>SUBJEC<br>SUBJEC<br>SUBJEC<br>SUBJEC<br>SUBJEC<br>SUBJEC<br>SUBJEC<br>SUBJEC<br>SUBJEC<br>SUBJEC<br>SUBJEC<br>SUBJEC<br>SUBJEC<br>SUBJEC<br>SUBJEC<br>SUBJEC<br>SUBJEC<br>SUBJEC<br>SUBJEC<br>SUBJEC<br>SUBJEC<br>SUBJEC<br>SUBJEC<br>SUBJEC<br>SUBJEC<br>SUBJEC<br>SUBJEC<br>SUBJEC<br>SUBJEC<br>SUBJEC<br>SUBJEC<br>SUBJEC<br>SUBJEC<br>SUBJEC<br>SUBJEC<br>SUBJEC<br>SUBJEC<br>SUBJEC<br>SUBJEC<br>SUBJEC<br>SUBJEC<br>SUBJEC<br>SUBJEC<br>SUBJEC<br>SUBJEC<br>SUBJEC<br>SUBJEC<br>SUBJEC<br>SUBJEC<br>SUBJEC<br>SUBJEC<br>SUBJEC<br>SUBJEC<br>SUBJEC<br>SUBJEC<br>SUBJEC<br>SUBJEC<br>SUBJEC<br>SUBJEC<br>SUBJEC<br>SUBJEC<br>SUBJEC<br>SUBJEC<br>SUBJEC<br>SUBJEC<br>SUBJEC<br>SUBJEC<br>SUBJEC<br>SUBJEC<br>SUBJEC<br>SUBJEC<br>SUBJEC<br>SUBJEC<br>SUBJEC<br>SUBJEC<br>SUBJEC<br>SUBJEC<br>SUBJEC<br>SUBJEC<br>SUBJEC<br>SUBJEC<br>SUBJEC<br>SUBJEC<br>SUBJEC<br>SUBJEC<br>SUBJEC<br>SUBJEC<br>SUBJEC<br>SUBJEC<br>SUBJEC<br>SUBJEC<br>SUBJEC<br>SUBJEC<br>SUBJEC<br>SUBJEC<br>SUBJEC<br>SUBJEC<br>SUBJEC<br>SUBJEC<br>SUBJEC<br>SUBJEC<br>SUBJEC<br>SUBJEC<br>SUBJEC<br>SUBJEC<br>SUBJEC<br>SUBJEC<br>SUBJEC<br>SUBJEC<br>SUBJEC<br>SUBJEC<br>SUBJEC<br>SUBJEC<br>SUBJEC<br>SUBJEC<br>SUBJEC<br>SUBJEC<br>SUBJEC<br>SUBJEC<br>SUBJEC<br>SUBJEC<br>SUBJEC<br>SUBJEC<br>SUBJEC<br>SUBJEC<br>SUBJEC<br>SUBJEC<br>SUBJEC<br>SUBJEC<br>SUBJEC<br>SUBJEC<br>SUBJEC<br>SUBJEC<br>SUBJEC<br>SUBJEC<br>SUBJEC<br>SUBJEC<br>SUBJEC<br>SUBJEC<br>SUBJEC<br>SUBJEC<br>SUBJEC<br>SUBJEC<br>SUBJEC<br>SUBJEC<br>SUBJEC<br>SUBJEC<br>SUBJEC<br>SUBJEC<br>SUBJEC<br>SUBJEC<br>SUBJEC<br>SUBJEC<br>SUBJEC<br>SUBJEC<br>SUBJEC<br>SUBJEC<br>SUBJEC<br>SUBJEC<br>SUBJEC<br>SUBJEC<br>SUBJEC<br>SUBJEC<br>SUBJEC<br>SUBJEC<br>SUBJEC<br>SUBJEC<br>SUBJEC<br>S |                              | 4.27 ha |